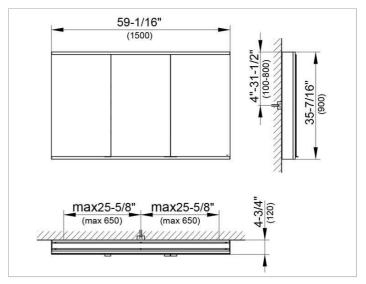

### **DRAWING**

EEK: A++, A+, A,

### **DIMENSION**

59,06 x 35,43 x 4,72 "

Warranty: KEUCO products are covered by a 5-year manufacturer's warranty, in effect from the date of purchase. During this time, proven product defects will be remedied free of charge. Warranty claims must be filed in writing, including a detailed description of the defect immediately after a defect has occurred. For a copy of our detailed product warranty policy, please contact us at office-usa@keuco.com.