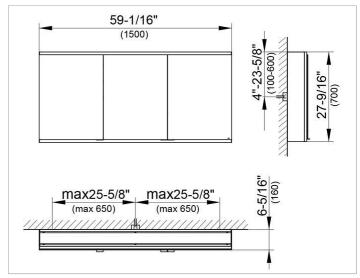

### **DIMENSION**

59,06 x 27,56 x 6,3 "

Warranty: KEUCO products are covered by a 5-year manufacturer's warranty, in effect from the date of purchase. During this time, proven product defects will be remedied free of charge. Warranty claims must be filed in writing, including a detailed description of the defect immediately after a defect has occurred. For a copy of our detailed product warranty policy, please contact us at office-usa@keuco.com.