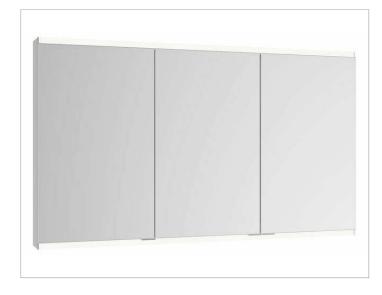

# Royal Modular 2.0 800311150005300 Mirror cabinet

### **PRODUCT**

### **SURFACE**

silver anodized