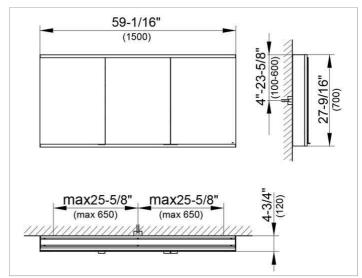

### **DRAWING**

EEK: A++, A+, A,

### **DIMENSION**

59,06 x 27,56 x 4,72 "

Warranty: KEUCO products are covered by a 5-year manufacturer's warranty, in effect from the date of purchase. During this time, proven product defects will be remedied free of charge. Warranty claims must be filed in writing, including a detailed description of the defect immediately after a defect has occurred. For a copy of our detailed product warranty policy, please contact us at office-usa@keuco.com.