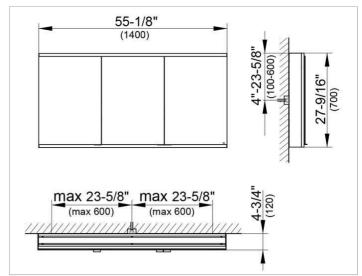

### **DRAWING**

EEK: A++, A+, A,

### **DIMENSION**

55,12 x 27,56 x 4,72 "

Warranty: KEUCO products are covered by a 5-year manufacturer's warranty, in effect from the date of purchase. During this time, proven product defects will be remedied free of charge. Warranty claims must be filed in writing, including a detailed description of the defect immediately after a defect has occurred. For a copy of our detailed product warranty policy, please contact us at office-usa@keuco.com.