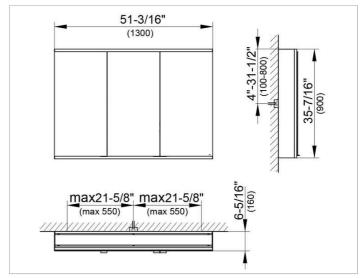

### **DRAWING**

EEK: A++, A+, A,

### **DIMENSION**

51,18 x 35,43 x 6,3 "

Warranty: KEUCO products are covered by a 5-year manufacturer's warranty, in effect from the date of purchase. During this time, proven product defects will be remedied free of charge. Warranty claims must be filed in writing, including a detailed description of the defect immediately after a defect has occurred. For a copy of our detailed product warranty policy, please contact us at office-usa@keuco.com.