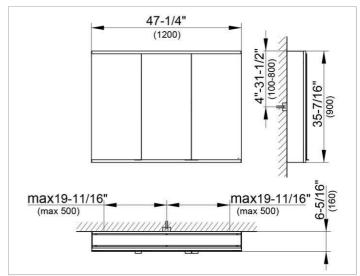

### **DRAWING**

EEK: A++, A+, A,

### **DIMENSION**

47,24 x 35,43 x 6,3 "

Warranty: KEUCO products are covered by a 5-year manufacturer's warranty, in effect from the date of purchase. During this time, proven product defects will be remedied free of charge. Warranty claims must be filed in writing, including a detailed description of the defect immediately after a defect has occurred. For a copy of our detailed product warranty policy, please contact us at office-usa@keuco.com.