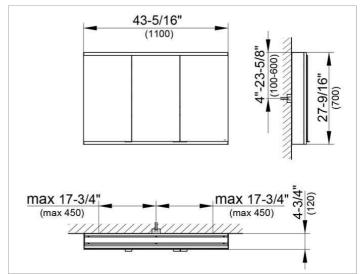

### **DRAWING**

EEK: A++, A+, A,

### **DIMENSION**

43,31 x 27,56 x 6,3 "

Warranty: KEUCO products are covered by a 5-year manufacturer's warranty, in effect from the date of purchase. During this time, proven product defects will be remedied free of charge. Warranty claims must be filed in writing, including a detailed description of the defect immediately after a defect has occurred. For a copy of our detailed product warranty policy, please contact us at office-usa@keuco.com.