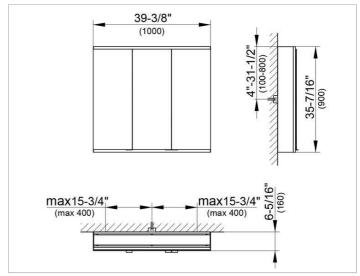

### **DRAWING**

EEK: A++, A+, A,

### **DIMENSION**

39,37 x 35,43 x 6,3 "

Warranty: KEUCO products are covered by a 5-year manufacturer's warranty, in effect from the date of purchase. During this time, proven product defects will be remedied free of charge. Warranty claims must be filed in writing, including a detailed description of the defect immediately after a defect has occurred. For a copy of our detailed product warranty policy, please contact us at office-usa@keuco.com.