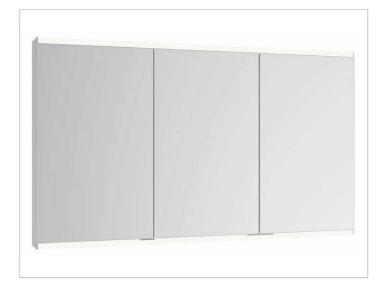

## Royal Modular 2.0 800311100105200 Mirror cabinet

#### **PRODUCT**

### **SURFACE**

silver anodized