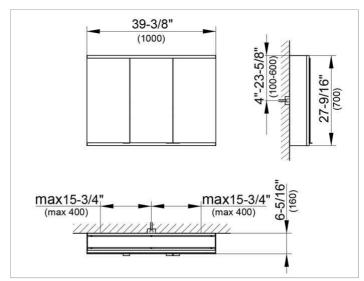

#### **DRAWING**

EEK: A++, A+, A,

#### **DIMENSION**

39,37 x 27,56 x 6,3 "

Warranty: KEUCO products are covered by a 5-year manufacturer's warranty, in effect from the date of purchase. During this time, proven product defects will be remedied free of charge. Warranty claims must be filed in writing, including a detailed description of the defect immediately after a defect has occurred. For a copy of our detailed product warranty policy, please contact us at office-usa@keuco.com.