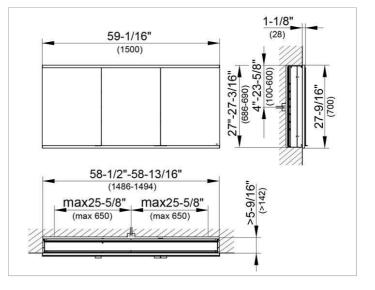

#### DIMENSION

59,06 x 27,56 x 6,3 "

 Warranty:
 KEUCO products are covered by a 5-year manufacturer's warranty, in effect from the date of purchase. During this time, proven product defects will be remedied free of charge.