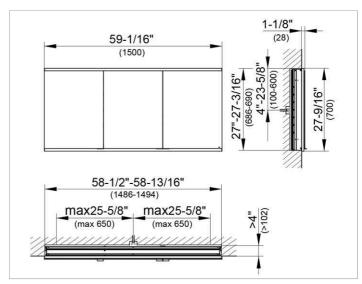

### **DRAWING**

EEK: A++, A+, A,

### **DIMENSION**

59,06 x 27,56 x 4,72 "

Warranty: KEUCO products are covered by a 5-year manufacturer's warranty, in effect from the date of purchase. During this time, proven product defects will be remedied free of charge. Warranty claims must be filed in writing, including a detailed description of the defect immediately after a defect has occurred. For a copy of our detailed product warranty policy, please contact us at office-usa@keuco.com.