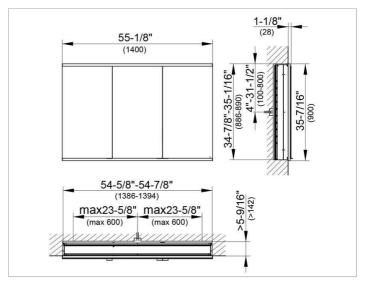

### **DRAWING**

EEK: A++, A+, A,

### **DIMENSION**

55,12 x 35,43 x 6,3 "

Warranty: KEUCO products are covered by a 5-year manufacturer's warranty, in effect from the date of purchase. During this time, proven product defects will be remedied free of charge. Warranty claims must be filed in writing, including a detailed description of the defect immediately after a defect has occurred. For a copy of our detailed product warranty policy, please contact us at office-usa@keuco.com.