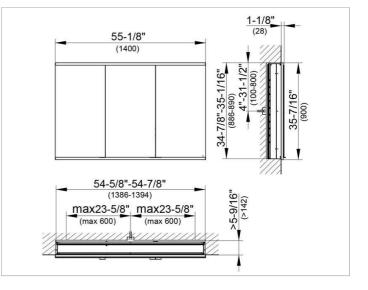

### DRAWING

#### DIMENSION

55,12 x 35,43 x 6,3 "

 Warranty: KEUCO products are covered by a 5-year manufacturer's warranty, in effect from the date of purchase. During this time, proven product defects will be remedied free of charge. Warranty claims must be filed in writing, including a detailed description of the defect immediately after a defect has occurred. For a copy of our detailed product warranty policy, please contact us at office-usa@keuco.com.
Installation: KEUCO products must be installed by a qualified professional in accordance with the respective installation guidelines and any applicable federal / local building codes and regulations.