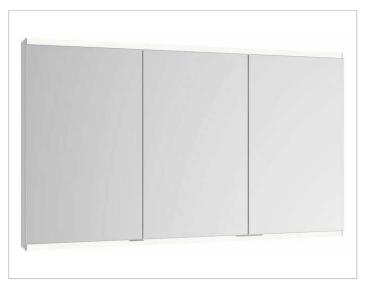

# PRODUCT DATA SHEET

KEUCO

# Royal Modular 2.0 800310141105200 Mirror cabinet

## PRODUCT



### DRAWING



#### EEK: A++, A+, A ,

## SURFACE

silver anodized

#### DIMENSION

55,12 x 35,43 x 6,3 "

 Warranty: KEUCO products are covered by a 5-year manufacturer's warranty, in effect from the date of purchase. During this time, proven product defects will be remedied free of charge. Warranty claims must be filed in writing, including a detailed description of the defect immediately after a defect has occurred. For a copy of our detailed product warranty policy, please contact us at office-usa@keuco.com.
Installation: KEUCO products must be installed by a qualified professional in accordance with the respective installation guidelines and any applicable federal / local building codes and regulations.