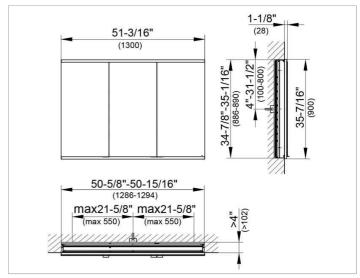

### **DRAWING**

EEK: A++, A+, A,

### **DIMENSION**

51,18 x 35,43 x 6,3 "

Warranty: KEUCO products are covered by a 5-year manufacturer's warranty, in effect from the date of purchase. During this time, proven product defects will be remedied free of charge. Warranty claims must be filed in writing, including a detailed description of the defect immediately after a defect has occurred. For a copy of our detailed product warranty policy, please contact us at office-usa@keuco.com.