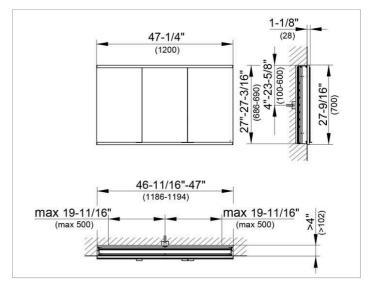

### DRAWING

#### DIMENSION

47,24 x 27,56 x 4,72 "

 Warranty: KEUCO products are covered by a 5-year manufacturer's warranty, in effect from the date of purchase. During this time, proven product defects will be remedied free of charge. Warranty claims must be filed in writing, including a detailed description of the defect immediately after a defect has occurred. For a copy of our detailed product warranty policy, please contact us at office-usa@keuco.com.
Installation: KEUCO products must be installed by a qualified professional in accordance with the respective installation guidelines and any applicable federal / local building codes and regulations.