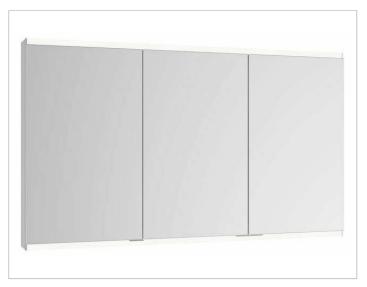

# Royal Modular 2.0 800310120005300 Mirror cabinet

## PRODUCT

## SURFACE

silver anodized