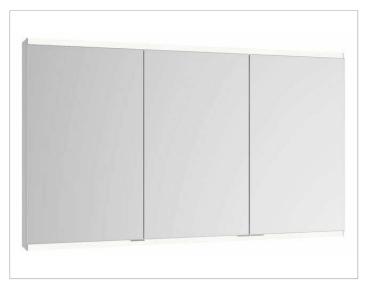

# Royal Modular 2.0 800310110005000 Mirror cabinet

## PRODUCT

# SURFACE

silver anodized