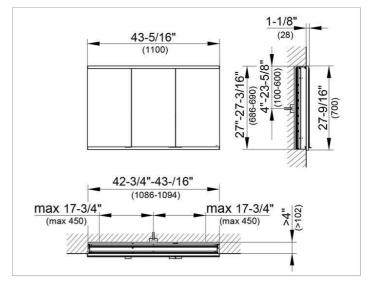

## DRAWING

#### DIMENSION

43,31 x 27,56 x 4,72 "

 Warranty: KEUCO products are covered by a 5-year manufacturer's warranty, in effect from the date of purchase. During this time, proven product defects will be remedied free of charge. Warranty claims must be filed in writing, including a detailed description of the defect immediately after a defect has occurred. For a copy of our detailed product warranty policy, please contact us at office-usa@keuco.com.
Installation: KEUCO products must be installed by a qualified professional in accordance with the respective installation guidelines and any applicable federal / local building codes and regulations.