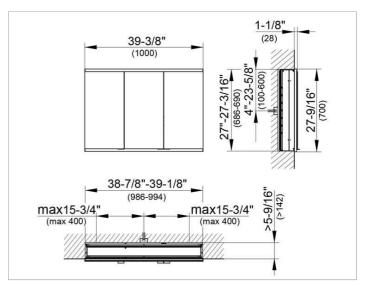

### **DRAWING**

EEK: A++, A+, A,

### **DIMENSION**

39,37 x 27,56 x 6,3 "

Warranty: KEUCO products are covered by a 5-year manufacturer's warranty, in effect from the date of purchase. During this time, proven product defects will be remedied free of charge. Warranty claims must be filed in writing, including a detailed description of the defect immediately after a defect has occurred. For a copy of our detailed product warranty policy, please contact us at office-usa@keuco.com.