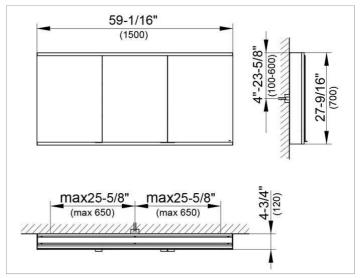

#### **DRAWING**

### **DIMENSION**

59,06 x 27,56 x 4,72 "

Warranty: KEUCO products are covered by a 5-year manufacturer's warranty, in effect from the date of purchase. During this time, proven product defects will be remedied free of charge. Warranty claims must be filed in writing, including a detailed description of the defect immediately after a defect has occurred. For a copy of our detailed product warranty policy, please contact us at office-usa@keuco.com.