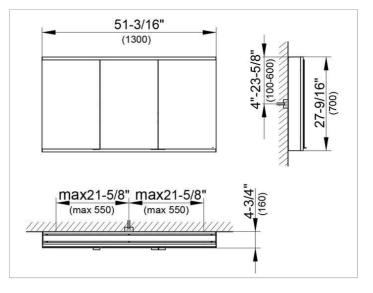

#### DRAWING

#### DIMENSION

51,18 x 27,56 x 4,72 "

 Warranty: KEUCO products are covered by a 5-year manufacturer's warranty, in effect from the date of purchase. During this time, proven product defects will be remedied free of charge. Warranty claims must be filed in writing, including a detailed description of the defect immediately after a defect has occurred. For a copy of our detailed product warranty policy, please contact us at office-usa@keuco.com.
Installation: KEUCO products must be installed by a qualified professional in accordance with the respective installation guidelines and any applicable federal / local building codes and regulations.