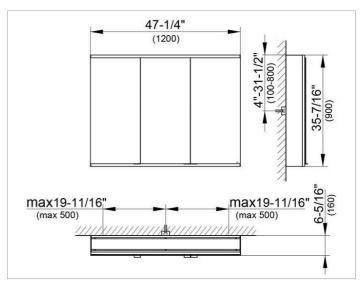

#### **DRAWING**

### **DIMENSION**

47,24 x 35,43 x 6,3 "

Warranty: KEUCO products are covered by a 5-year manufacturer's warranty, in effect from the date of purchase. During this time, proven product defects will be remedied free of charge. Warranty claims must be filed in writing, including a detailed description of the defect immediately after a defect has occurred. For a copy of our detailed product warranty policy, please contact us at office-usa@keuco.com.