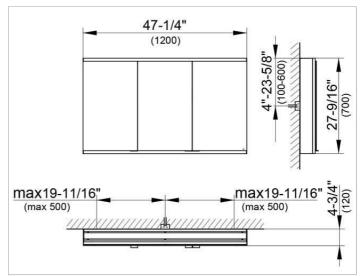

#### **DRAWING**

### **DIMENSION**

47,24 x 27,56 x 4,72 "

Warranty: KEUCO products are covered by a 5-year manufacturer's warranty, in effect from the date of purchase. During this time, proven product defects will be remedied free of charge. Warranty claims must be filed in writing, including a detailed description of the defect immediately after a defect has occurred. For a copy of our detailed product warranty policy, please contact us at office-usa@keuco.com.