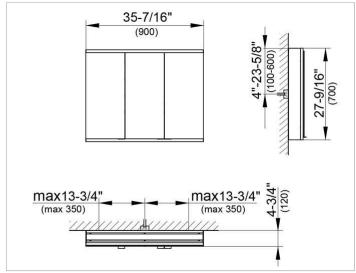

#### **DRAWING**

### **DIMENSION**

35,43 x 27,56 x 4,72 "

Warranty: KEUCO products are covered by a 5-year manufacturer's warranty, in effect from the date of purchase. During this time, proven product defects will be remedied free of charge. Warranty claims must be filed in writing, including a detailed description of the defect immediately after a defect has occurred. For a copy of our detailed product warranty policy, please contact us at office-usa@keuco.com.