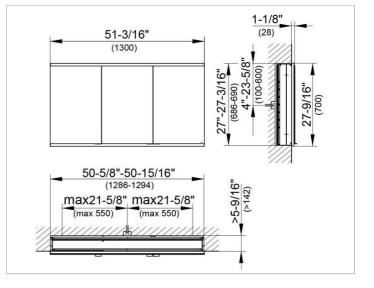

#### DRAWING

#### DIMENSION

51,18 x 27,56 x 4,72 "

 Warranty: KEUCO products are covered by a 5-year manufacturer's warranty, in effect from the date of purchase. During this time, proven product defects will be remedied free of charge. Warranty claims must be filed in writing, including a detailed description of the defect immediately after a defect has occurred. For a copy of our detailed product warranty policy, please contact us at office-usa@keuco.com.
Installation: KEUCO products must be installed by a qualified professional in accordance with the respective installation guidelines and any applicable federal / local building codes and regulations.