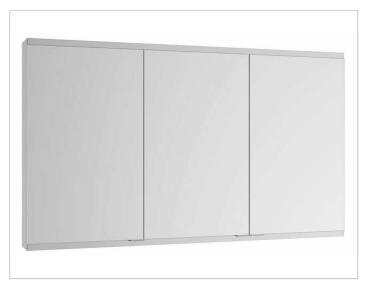

# PRODUCT DATA SHEET

# KEUCO

## Royal Modular 2.0 800300130005200 Mirror cabinet

#### PRODUCT



#### DRAWING



## SURFACE

silver anodized

#### DIMENSION

51,18 x 27,56 x 4,72 "

 Warranty: KEUCO products are covered by a 5-year manufacturer's warranty, in effect from the date of purchase. During this time, proven product defects will be remedied free of charge. Warranty claims must be filed in writing, including a detailed description of the defect immediately after a defect has occurred. For a copy of our detailed product warranty policy, please contact us at office-usa@keuco.com.
Installation: KEUCO products must be installed by a qualified professional in accordance with the respective installation guidelines and any applicable federal / local building codes and regulations.