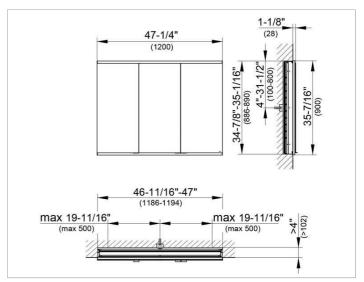

#### **DRAWING**

### **DIMENSION**

47,24 x 35,43 x 4,72 "

Warranty: KEUCO products are covered by a 5-year manufacturer's warranty, in effect from the date of purchase. During this time, proven product defects will be remedied free of charge. Warranty claims must be filed in writing, including a detailed description of the defect immediately after a defect has occurred. For a copy of our detailed product warranty policy, please contact us at office-usa@keuco.com.