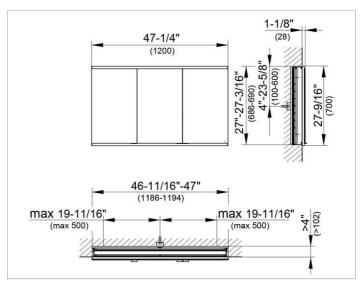

#### **DRAWING**

### **DIMENSION**

47,24 x 27,56 x 4,72 "

Warranty: KEUCO products are covered by a 5-year manufacturer's warranty, in effect from the date of purchase. During this time, proven product defects will be remedied free of charge. Warranty claims must be filed in writing, including a detailed description of the defect immediately after a defect has occurred. For a copy of our detailed product warranty policy, please contact us at office-usa@keuco.com.