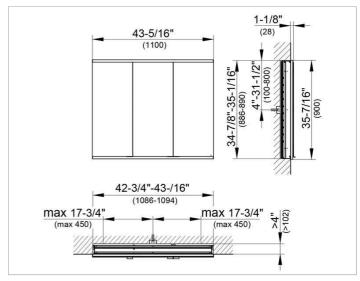

#### **DRAWING**

### **DIMENSION**

43,31 x 35,43 x 4,72 "

Warranty: KEUCO products are covered by a 5-year manufacturer's warranty, in effect from the date of purchase. During this time, proven product defects will be remedied free of charge. Warranty claims must be filed in writing, including a detailed description of the defect immediately after a defect has occurred. For a copy of our detailed product warranty policy, please contact us at office-usa@keuco.com.