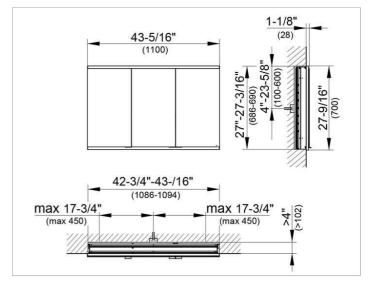

#### DRAWING

#### DIMENSION

43,31 x 27,56 x 4,72 "

 Warranty:
 KEUCO products are covered by a 5-year manufacturer's warranty, in effect from the date of purchase. During this time, proven product defects will be remedied free of charge.