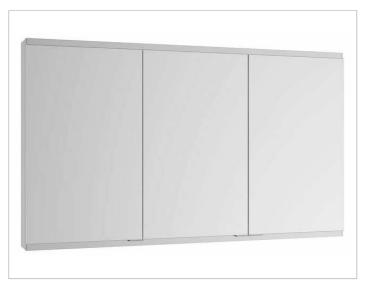

## Royal Modular 2.0 800300110005200 Mirror cabinet

### PRODUCT

## SURFACE

silver anodized