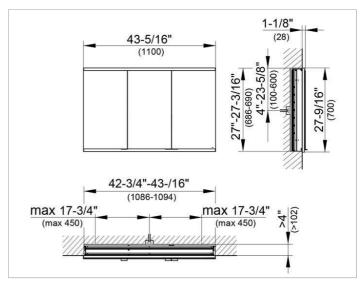

#### **DRAWING**

### **DIMENSION**

43,31 x 27,56 x 4,72 "

Warranty: KEUCO products are covered by a 5-year manufacturer's warranty, in effect from the date of purchase. During this time, proven product defects will be remedied free of charge. Warranty claims must be filed in writing, including a detailed description of the defect immediately after a defect has occurred. For a copy of our detailed product warranty policy, please contact us at office-usa@keuco.com.