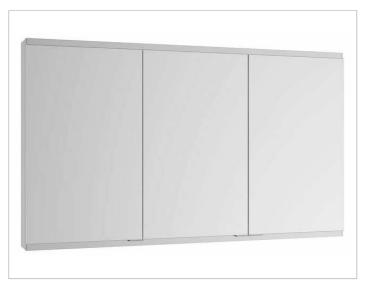

## Royal Modular 2.0 800300100105200 Mirror cabinet

## SURFACE

silver anodized