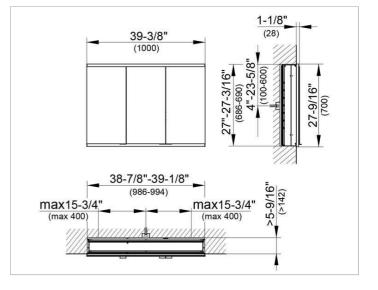

#### DRAWING

#### DIMENSION

39,37 x 27,56 x 6,3 "

 Warranty:
 KEUCO products are covered by a 5-year manufacturer's warranty, in effect from the date of purchase. During this time, proven product defects will be remedied free of charge.