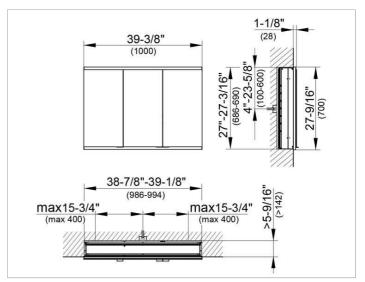

#### **DRAWING**

### **DIMENSION**

39,37 x 27,56 x 6,3 "

Warranty: KEUCO products are covered by a 5-year manufacturer's warranty, in effect from the date of purchase. During this time, proven product defects will be remedied free of charge. Warranty claims must be filed in writing, including a detailed description of the defect immediately after a defect has occurred. For a copy of our detailed product warranty policy, please contact us at office-usa@keuco.com.