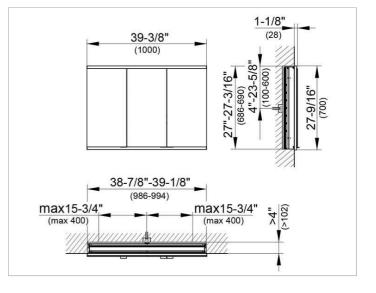

#### DRAWING

#### DIMENSION

39,37 x 27,56 x 4,72 "

 Warranty:
 KEUCO products are covered by a 5-year manufacturer's warranty, in effect from the date of purchase. During this time, proven product defects will be remedied free of charge.