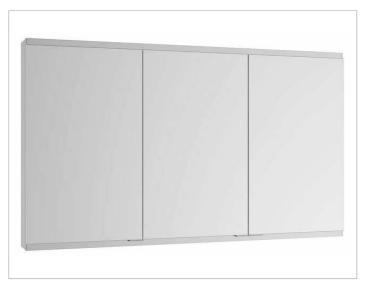

## Royal Modular 2.0 800300100005300 Mirror cabinet

#### PRODUCT

### SURFACE

silver anodized