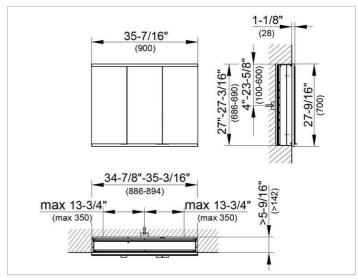

#### **DRAWING**

### **DIMENSION**

35,43 x 27,56 x 6,3 "

Warranty: KEUCO products are covered by a 5-year manufacturer's warranty, in effect from the date of purchase. During this time, proven product defects will be remedied free of charge. Warranty claims must be filed in writing, including a detailed description of the defect immediately after a defect has occurred. For a copy of our detailed product warranty policy, please contact us at office-usa@keuco.com.