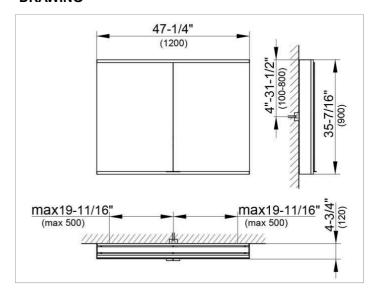

#### **DRAWING**

EEK: A++, A+, A,

#### **DIMENSION**

47,24 x 35,43 x 4,72 "

Warranty: KEUCO products are covered by a 5-year manufacturer's warranty, in effect from the date of purchase. During this time, proven product defects will be remedied free of charge. Warranty claims must be filed in writing, including a detailed description of the defect immediately after a defect has occurred. For a copy of our detailed product warranty policy, please contact us at office-usa@keuco.com.