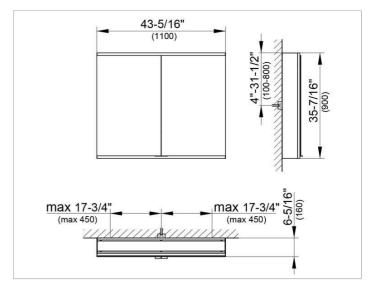

#### **DRAWING**

EEK: A++, A+, A,

#### **DIMENSION**

43,31 x 35,43 x 6,3 "

Warranty: KEUCO products are covered by a 5-year manufacturer's warranty, in effect from the date of purchase. During this time, proven product defects will be remedied free of charge. Warranty claims must be filed in writing, including a detailed description of the defect immediately after a defect has occurred. For a copy of our detailed product warranty policy, please contact us at office-usa@keuco.com.