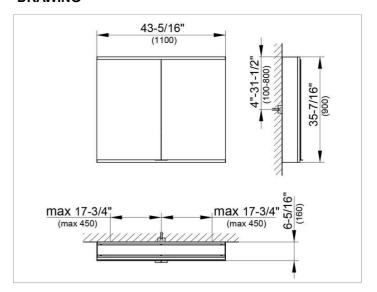

#### **DRAWING**

EEK: A++, A+, A,

#### **DIMENSION**

43,31 x 35,43 x 6,3 "

Warranty: KEUCO products are covered by a 5-year manufacturer's warranty, in effect from the date of purchase. During this time, proven product defects will be remedied free of charge. Warranty claims must be filed in writing, including a detailed description of the defect immediately after a defect has occurred. For a copy of our detailed product warranty policy, please contact us at office-usa@keuco.com.