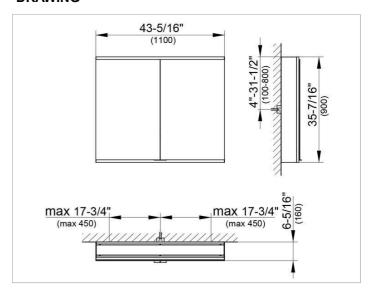

#### **DRAWING**

EEK: A++, A+, A,

#### **DIMENSION**

43,31 x 35,43 x 6,3 "

Warranty: KEUCO products are covered by a 5-year manufacturer's warranty, in effect from the date of purchase. During this time, proven product defects will be remedied free of charge. Warranty claims must be filed in writing, including a detailed description of the defect immediately after a defect has occurred. For a copy of our detailed product warranty policy, please contact us at office-usa@keuco.com.