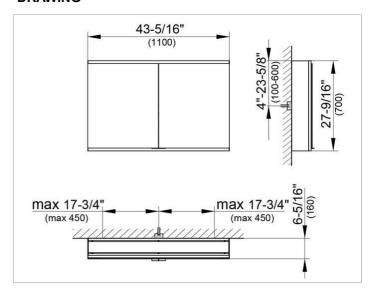

### **DRAWING**

EEK: A++, A+, A,

### **DIMENSION**

43,31 x 27,56 x 6,3 "

Warranty: KEUCO products are covered by a 5-year manufacturer's warranty, in effect from the date of purchase. During this time, proven product defects will be remedied free of charge. Warranty claims must be filed in writing, including a detailed description of the defect immediately after a defect has occurred. For a copy of our detailed product warranty policy, please contact us at office-usa@keuco.com.