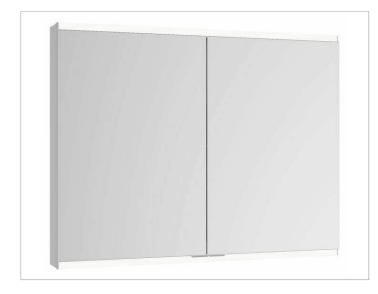

# PRODUCT DATA SHEET



# Royal Modular 2.0 800211110105000 Mirror cabinet

### **PRODUCT**



### **DRAWING**



EEK: A++, A+, A,

### **SURFACE**

silver anodized

### **DIMENSION**

43,31 x 27,56 x 6,3 "

Warranty: KEUCO products are covered by a 5-year manufacturer's warranty, in effect from the date of purchase. During this time, proven product defects will be remedied free of charge. Warranty claims must be filed in writing, including a detailed description of the defect immediately after a defect has occurred. For a copy of our detailed product warranty policy, please contact us at office-usa@keuco.com.

Installation: KEUCO products must be installed by a qualified professional in accordance with the respective installation guidelines and any applicable federal / local building codes and regulations.