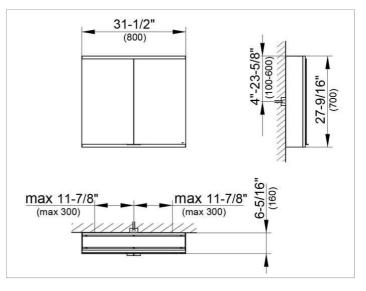

#### DIMENSION

31,5 x 27,56 x 6,3 "

 Warranty: KEUCO products are covered by a 5-year manufacturer's warranty, in effect from the date of purchase. During this time, proven product defects will be remedied free of charge. Warranty claims must be filed in writing, including a detailed description of the defect immediately after a defect has occurred. For a copy of our detailed product warranty policy, please contact us at office-usa@keuco.com.
Installation: KEUCO products must be installed by a qualified professional in accordance with the respective installation guidelines and any applicable federal / local building codes and regulations.