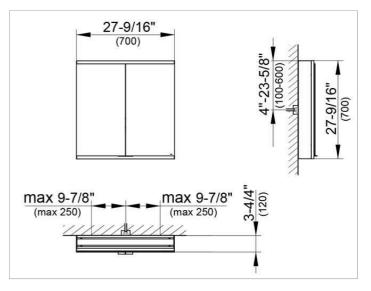

## DRAWING

#### DIMENSION

27,56 x 27,56 x 4,72 "

 Warranty: KEUCO products are covered by a 5-year manufacturer's warranty, in effect from the date of purchase. During this time, proven product defects will be remedied free of charge. Warranty claims must be filed in writing, including a detailed description of the defect immediately after a defect has occurred. For a copy of our detailed product warranty policy, please contact us at office-usa@keuco.com.
Installation: KEUCO products must be installed by a qualified professional in accordance with the respective installation guidelines and any applicable federal / local building codes and regulations.