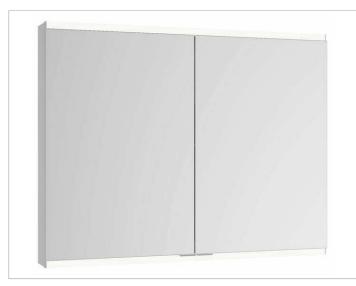

# Royal Modular 2.0 800211070005000 Mirror cabinet

## PRODUCT

## SURFACE

silver anodized