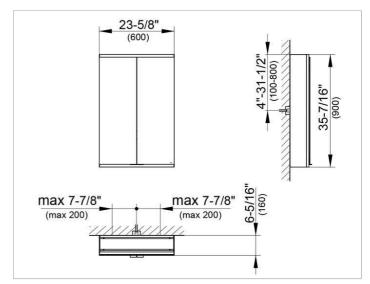

### **DRAWING**

EEK: A++, A+, A,

### **DIMENSION**

23,62 x 35,43 x 6,3 "

Warranty: KEUCO products are covered by a 5-year manufacturer's warranty, in effect from the date of purchase. During this time, proven product defects will be remedied free of charge. Warranty claims must be filed in writing, including a detailed description of the defect immediately after a defect has occurred. For a copy of our detailed product warranty policy, please contact us at office-usa@keuco.com.