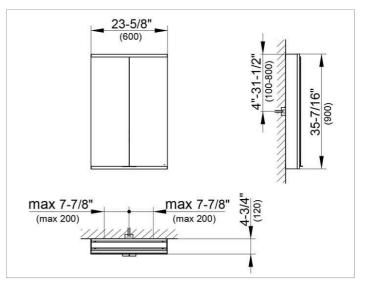

#### DIMENSION

23,62 x 35,43 x 4,72 "

 Warranty: KEUCO products are covered by a 5-year manufacturer's warranty, in effect from the date of purchase. During this time, proven product defects will be remedied free of charge. Warranty claims must be filed in writing, including a detailed description of the defect immediately after a defect has occurred. For a copy of our detailed product warranty policy, please contact us at office-usa@keuco.com.
Installation: KEUCO products must be installed by a qualified professional in accordance with the respective installation guidelines and any applicable federal / local building codes and regulations.