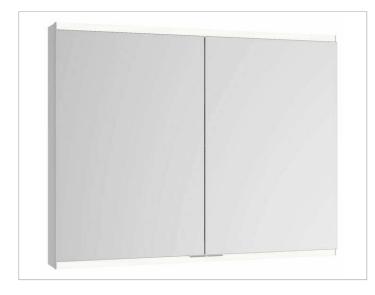

# PRODUCT DATA SHEET



# Royal Modular 2.0 800211060005300 Mirror cabinet

### **PRODUCT**



### **DRAWING**



EEK: A++, A+, A,

### **SURFACE**

silver anodized

### **DIMENSION**

23,62 x 27,56 x 4,72 "

Warranty: KEUCO products are covered by a 5-year manufacturer's warranty, in effect from the date of purchase. During this time, proven product defects will be remedied free of charge. Warranty claims must be filed in writing, including a detailed description of the defect immediately after a defect has occurred. For a copy of our detailed product warranty policy, please contact us at office-usa@keuco.com.

Installation: KEUCO products must be installed by a qualified professional in accordance with the respective installation guidelines and any applicable federal / local building codes and regulations.