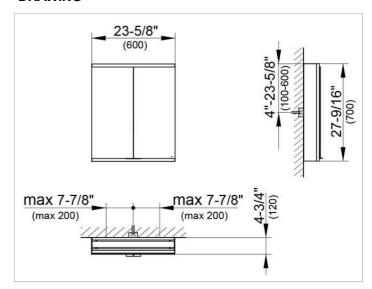

### **DRAWING**

EEK: A++, A+, A,

### **DIMENSION**

23,62 x 27,56 x 4,72 "

Warranty: KEUCO products are covered by a 5-year manufacturer's warranty, in effect from the date of purchase. During this time, proven product defects will be remedied free of charge. Warranty claims must be filed in writing, including a detailed description of the defect immediately after a defect has occurred. For a copy of our detailed product warranty policy, please contact us at office-usa@keuco.com.