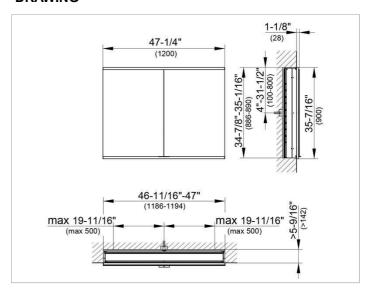

### **DRAWING**

EEK: A++, A+, A,

### **DIMENSION**

47,24 x 35,43 x 6,3 "

Warranty: KEUCO products are covered by a 5-year manufacturer's warranty, in effect from the date of purchase. During this time, proven product defects will be remedied free of charge. Warranty claims must be filed in writing, including a detailed description of the defect immediately after a defect has occurred. For a copy of our detailed product warranty policy, please contact us at office-usa@keuco.com.