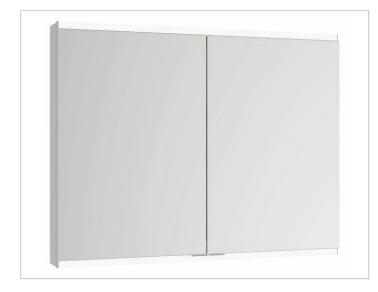

# PRODUCT DATA SHEET



# Royal Modular 2.0 800210121005200 Mirror cabinet

### **PRODUCT**



### **DRAWING**



EEK: A++, A+, A,

## **SURFACE**

silver anodized

### **DIMENSION**

47,24 x 35,43 x 4,72 "

Warranty: KEUCO products are covered by a 5-year manufacturer's warranty, in effect from the date of purchase. During this time, proven product defects will be remedied free of charge. Warranty claims must be filed in writing, including a detailed description of the defect immediately after a defect has occurred. For a copy of our detailed product warranty policy, please contact us at office-usa@keuco.com.

Installation: KEUCO products must be installed by a qualified professional in accordance with the respective installation guidelines and any applicable federal / local building codes and regulations.