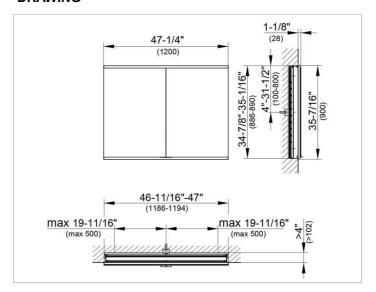

### **DRAWING**

EEK: A++, A+, A,

### **DIMENSION**

47,24 x 35,43 x 4,72 "

Warranty: KEUCO products are covered by a 5-year manufacturer's warranty, in effect from the date of purchase. During this time, proven product defects will be remedied free of charge. Warranty claims must be filed in writing, including a detailed description of the defect immediately after a defect has occurred. For a copy of our detailed product warranty policy, please contact us at office-usa@keuco.com.