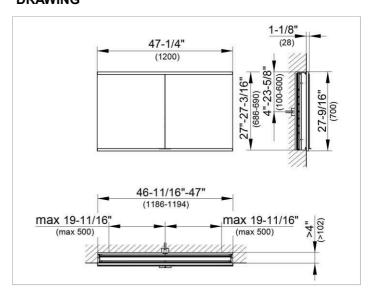

### **DRAWING**

EEK: A++, A+, A,

### **DIMENSION**

47,24 x 27,56 x 4,72 "

Warranty: KEUCO products are covered by a 5-year manufacturer's warranty, in effect from the date of purchase. During this time, proven product defects will be remedied free of charge. Warranty claims must be filed in writing, including a detailed description of the defect immediately after a defect has occurred. For a copy of our detailed product warranty policy, please contact us at office-usa@keuco.com.