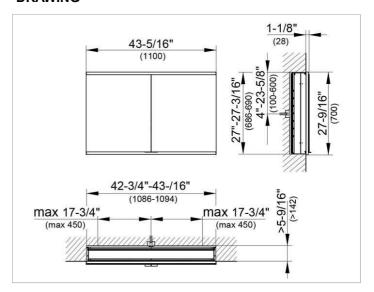

### **DRAWING**

EEK: A++, A+, A,

### **DIMENSION**

43,31 x 27,56 x 6,3 "

Warranty: KEUCO products are covered by a 5-year manufacturer's warranty, in effect from the date of purchase. During this time, proven product defects will be remedied free of charge. Warranty claims must be filed in writing, including a detailed description of the defect immediately after a defect has occurred. For a copy of our detailed product warranty policy, please contact us at office-usa@keuco.com.