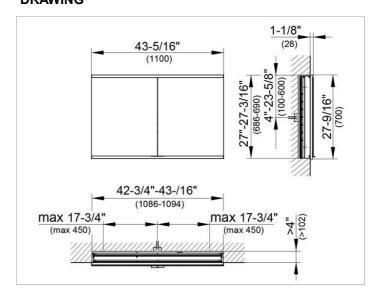

### **DRAWING**

EEK: A++, A+, A,

### **DIMENSION**

43,31 x 27,56 x 4,72 "

Warranty: KEUCO products are covered by a 5-year manufacturer's warranty, in effect from the date of purchase. During this time, proven product defects will be remedied free of charge. Warranty claims must be filed in writing, including a detailed description of the defect immediately after a defect has occurred. For a copy of our detailed product warranty policy, please contact us at office-usa@keuco.com.