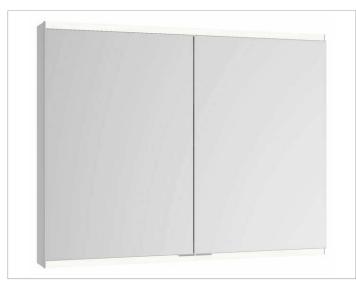

# PRODUCT DATA SHEET

KEUCO

## Royal Modular 2.0 800210100105300 Mirror cabinet

## PRODUCT



### DRAWING



#### EEK: A++, A+, A ,

## SURFACE

silver anodized

#### DIMENSION

39,37 x 27,56 x 6,3 "

 Warranty: KEUCO products are covered by a 5-year manufacturer's warranty, in effect from the date of purchase. During this time, proven product defects will be remedied free of charge. Warranty claims must be filed in writing, including a detailed description of the defect immediately after a defect has occurred. For a copy of our detailed product warranty policy, please contact us at office-usa@keuco.com.
Installation: KEUCO products must be installed by a qualified professional in accordance with the respective installation guidelines and any applicable federal / local building codes and regulations.