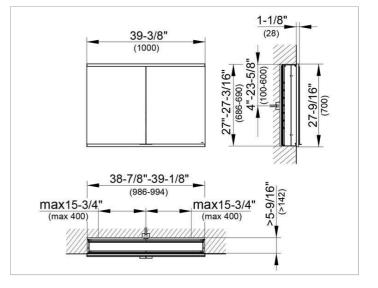

### DRAWING

#### DIMENSION

39,37 x 27,56 x 6,3 "

 Warranty: KEUCO products are covered by a 5-year manufacturer's warranty, in effect from the date of purchase. During this time, proven product defects will be remedied free of charge. Warranty claims must be filed in writing, including a detailed description of the defect immediately after a defect has occurred. For a copy of our detailed product warranty policy, please contact us at office-usa@keuco.com.
Installation: KEUCO products must be installed by a qualified professional in accordance with the respective installation guidelines and any applicable federal / local building codes and regulations.