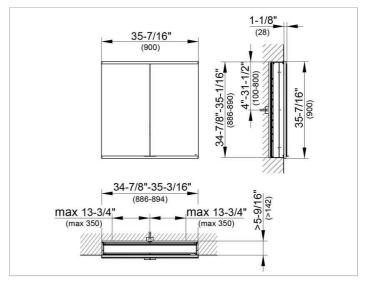

### DRAWING

#### DIMENSION

35,43 x 35,43 x 6,3 "

 Warranty: KEUCO products are covered by a 5-year manufacturer's warranty, in effect from the date of purchase. During this time, proven product defects will be remedied free of charge. Warranty claims must be filed in writing, including a detailed description of the defect immediately after a defect has occurred. For a copy of our detailed product warranty policy, please contact us at office-usa@keuco.com.
Installation: KEUCO products must be installed by a qualified professional in accordance with the respective installation guidelines and any applicable federal / local building codes and regulations.