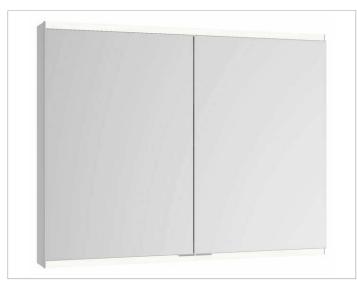

## Royal Modular 2.0 800210091105200 Mirror cabinet

#### PRODUCT

## SURFACE

silver anodized

#### DIMENSION

35,43 x 35,43 x 6,3 "

 Warranty: KEUCO products are covered by a 5-year manufacturer's warranty, in effect from the date of purchase. During this time, proven product defects will be remedied free of charge. Warranty claims must be filed in writing, including a detailed description of the defect immediately after a defect has occurred. For a copy of our detailed product warranty policy, please contact us at office-usa@keuco.com.
Installation: KEUCO products must be installed by a qualified professional in accordance with the respective installation guidelines and any applicable federal / local building codes and regulations.