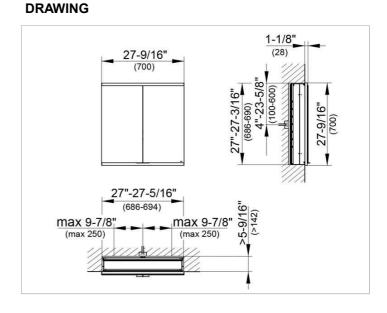

#### DIMENSION

27,56 x 27,56 x 6,3 "

 Warranty: KEUCO products are covered by a 5-year manufacturer's warranty, in effect from the date of purchase. During this time, proven product defects will be remedied free of charge. Warranty claims must be filed in writing, including a detailed description of the defect immediately after a defect has occurred. For a copy of our detailed product warranty policy, please contact us at office-usa@keuco.com.
Installation: KEUCO products must be installed by a qualified professional in accordance with the respective installation guidelines and any applicable federal / local building codes and regulations.